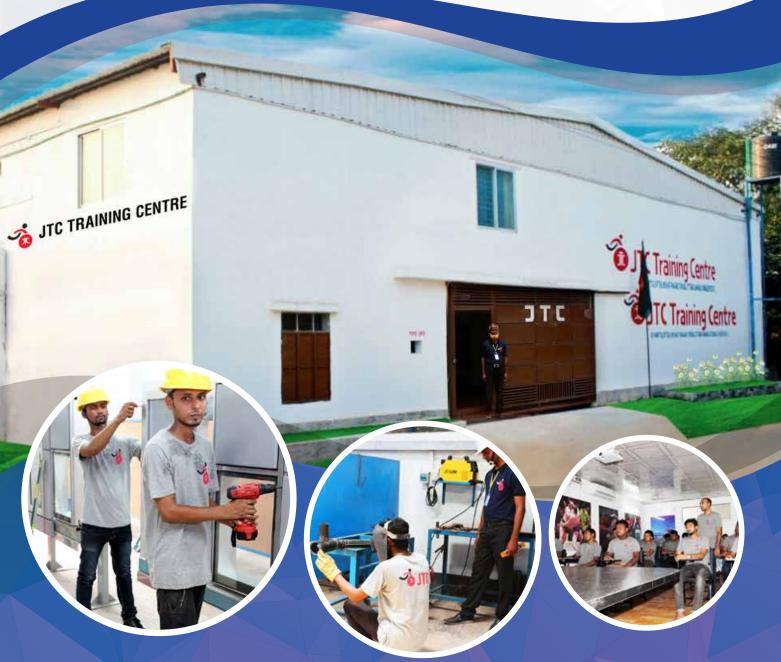

## JTC TRAINING CENTRE FACILITIES

#### **JTC ACCOMMODATION**

- 1. JTC has accommodation facilities for the trainees
- 2. High-quality food and safe drinking water served from the in-house canteen.
- 3. Air-conditioned tester rooms with attached toilet, one at each corner to facilitate in house supervision.
- 4. 120 KVA Generator for backup in case of power failure.
- 5. 24 hours electricity services.

#### TRAINING FACILITY

- 1. JTC Training Centre is approximate 14,000 sq. ft.
- 2. JTC training Centre, we have two shifts one morning and another evening.
- 3. Satisfactory natural light and ventilation provided for a comfortable working environment.
- 4. In each session, we have 150 capacities for the training classes.
- 10. The duration of our every training period is generally up to 3 months per section.
- 11. One Interview Room & One Conference Room for Meeting.
- 12. For training facilities, we use overhead projectors, video and VCD sets, television sets, black and white-boards.

## JTC TRAINING CENTRE

JTC is one of the leading Training Centre in Bangladesh, that has all technical branches of training with it's all allied training aids and facilities. JTC was established in the year 2000 and got approved from the Ministry of Manpower Development and Social Welfare department of the Government of the People's Republic of Bangladesh for imparting Training for those who are interested in their respective fields and also can process the candidates to go on abroad after successful completion and passing the training examinations at this Centre. JTC is, therefore, very experienced and takes very cautious steps in processing the candidates because a smart, honest, and devoted worker can bring about laurels and fame for him, for the institution and the country. JTC had been very serious and presently very particular in imparting rightful appropriate training to the workers so that they can safely work and can earn foreign currency for him and the country.