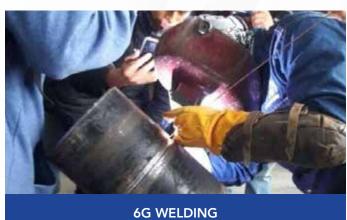

#### WELDING

✓ Steel Fitting

**MARINE** 

**TRAINING** 

- ✓ Pipe Fitting
- √ 3G, 4G Welding
- ✓ MIG Welding
- ✓ 6G Welding(SMEW)
- ✓ TIG Welding(GTAW)