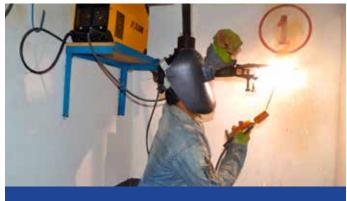

#### WELDING

✓ Steel Fitting

**MARINE** 

**TRAINING** 

- ✓ Pipe Fitting
- √ 3G, 4G Welding
- ✓ MIG Welding
- ✓ 6G Welding(SMEW)
- ✓ TIG Welding(GTAW)