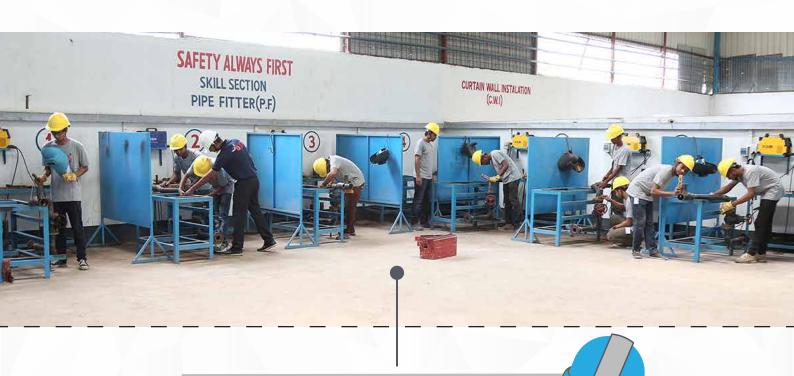

#### TRAINING FACILITY

- 1. JTC Training Centre is approximate 14,000 sq. ft.
- 2. JTC training Centre, we have two shifts one morning and another evening.
- 3. Satisfactory natural light and ventilation provided for a comfortable working environment.
- 4. In each session, we have 150 capacities for the training classes.
- 10. The duration of our every training period is generally up to 3 months per section.
- 11. One Interview Room & One Conference Room for Meeting.
- 12. For training facilities, we use overhead projectors, video and VCD sets, television sets, black and white-boards.

## CONSTRUCTION TRAINING

#### FITTING

**FITTING** 

- ✓ Pipe Fitting
- ✓ Steel Reinforcement
- ✓ Steel Structural Fitting
- ✓ Scaffolding Fitting
- ✓ Curtain Wall Installation
- ✓ Cladding Installation
- ✓ Acoustical Ceiling
- ✓ Electrical